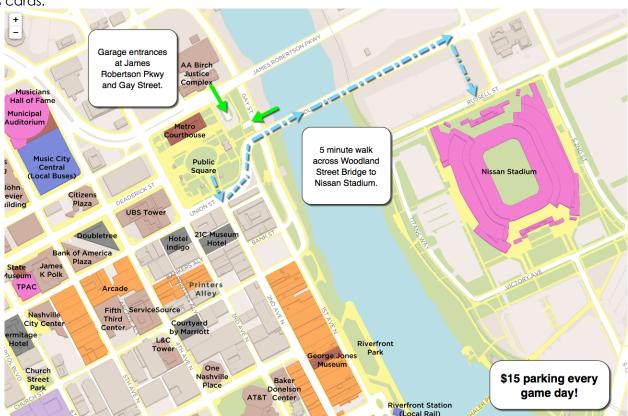

## **GAME DAY PARKING PACKAGE**

Great parking deal for **TENNESSEE NFL** season ticketholders! Register today to park for \$15 per game at the **Metro Courthouse Parking Garage**. Just **a five-minute walk** across the Woodland Street Bridge to Nissan Stadium.