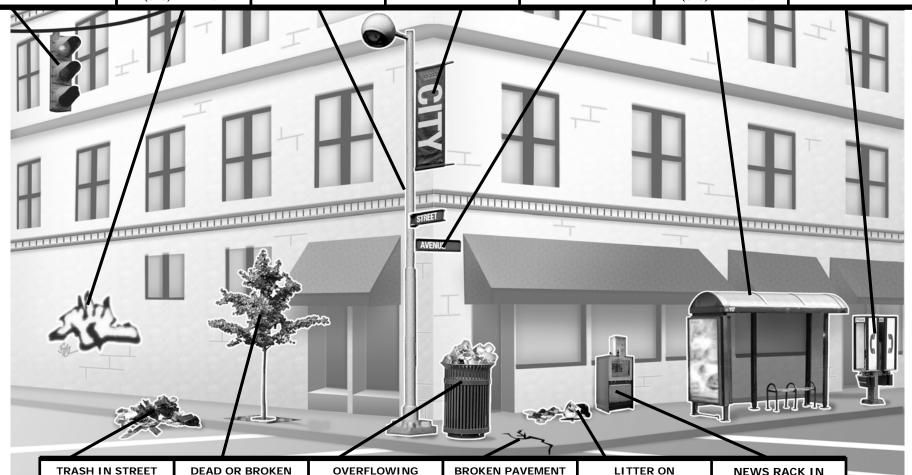

## You are the Eyes of Downtown

Who to Call When You See Something Amiss

BROKEN OR INOPERABLE TRAFFIC LIGHT Metro Public Works (615) 862-8750 GRAFFITI ON BUILDINGS

Metro Public Works (615) 862-8750 Nashville Downtown Partnership (615) 242-9909 BROKEN STREET LIGHT OR STREET LIGHT BASE

Metro Public Works (615) 862-8750 DAMAGED STREET BANNER

Metro Public Works (615) 862-8750 DAMAGED OR MISSING STREET SIGN

Metro Public Works (615) 862-8750

DAMAGED/DIRTY BUS SHELTER

MTA (615) 862-5969 Nashville Downtown Partnership (615) 242-9909 BROKEN PAY PHONE

Call Service provider listed on phone.

Metro Public Works (615) 862-8750 Nashville Downtown Partnership (615) 242-9909 DEAD OR BROKEN TREE LIMBS

Metro Public Works (615) 862-8750 Nashville Downtown Partnership (615) 242-9909 OVERFLOWING TRASH CAN

Metro Public Works (615) 880-1000 BROKEN PAVEMENT OR SIDEWALK

Metro Public Works (615) 862-8750 LITTER ON SIDEWALK

Metro Public Works (615) 862-8750 Nashville Downtown Partnership (615) 242-9909 NEWS RACK IN DISARRAY

The Tennessean (615) 664-2208